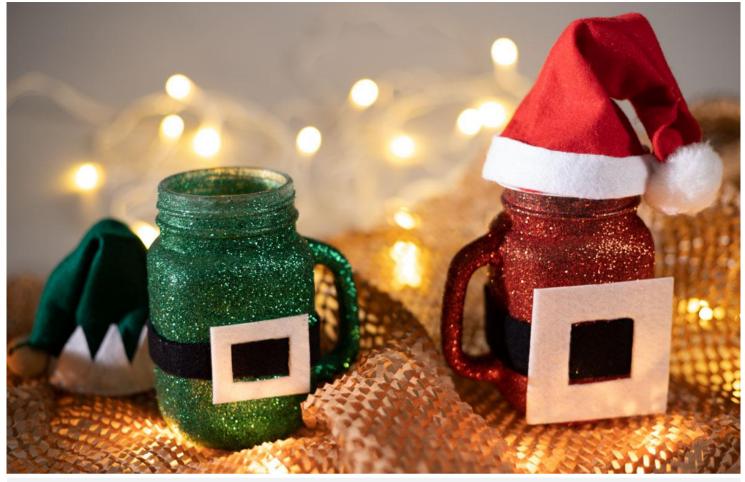

## You need:

- Jar to decorate
- Glitter shaker
- Medium glue varnish
- Strong glue
- Felt sheets
- Skeins
- Wood beads
- Multicoloured pompoms
- And also:

## Steps

- · Cover the glass jar with a layer of glue-varnish using a brush
- Sprinkle glitter on top and allow to dry well.
- For Santa Claus: cut a strip of black felt and tie it around the glass jar. Cut out a grey square a little wider than the black stripe and create a small window inside to create a kind of buckle for the belt." Stick this loop on the tape."
- Cut out a piece of felt to make Santa's cap and sew both ends to form a cone.
- Always using the thread and needle, add the wooden pompom or bead to the tip.
- Place a tealight candle inside the jar and your decoration is ready!