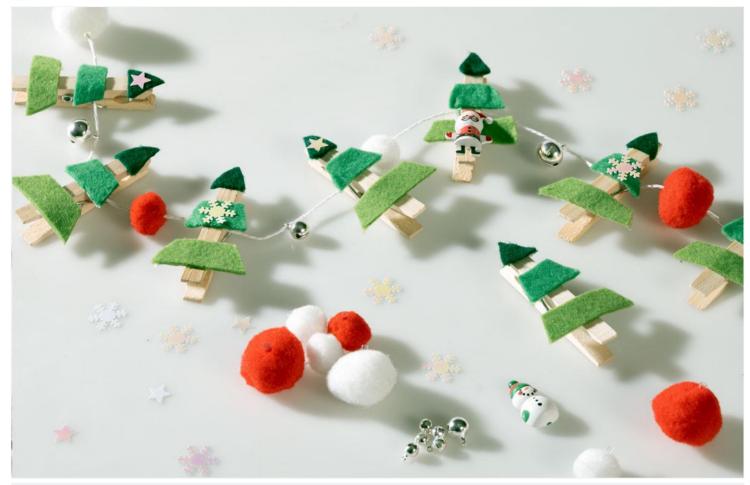

## **W** FIR WREATH

4 or over | Difficulty: ★ | 1 hour, 30 minutes

## You need:

- · Bead pompoms
- Adhesive felt sheets
- Paper twine
- · Snowflake and star glitter
- · Adhesive decorative wooden shapes Christmas
- Bells
- Fabric glue
- Clothespins
- And also:

## Steps:

- Cut out the felt using 3 shades of green.
  (3 parts = 1 triangle and 2 trapezes)
- Remove the protective film from the adhesive only from the part to stick on the clothes peg (1 cm from the middle of your shape).
- Glue your shapes on the clamp. (Keep in mind the order of the colours.)
- Put the clothes peg on the string.
- Thread the pompoms and bells, alternating with the clothes pegs.
- · Glue on the flakes and stars with felt glue.
- · Add Christmas adhesive wooden shapes.