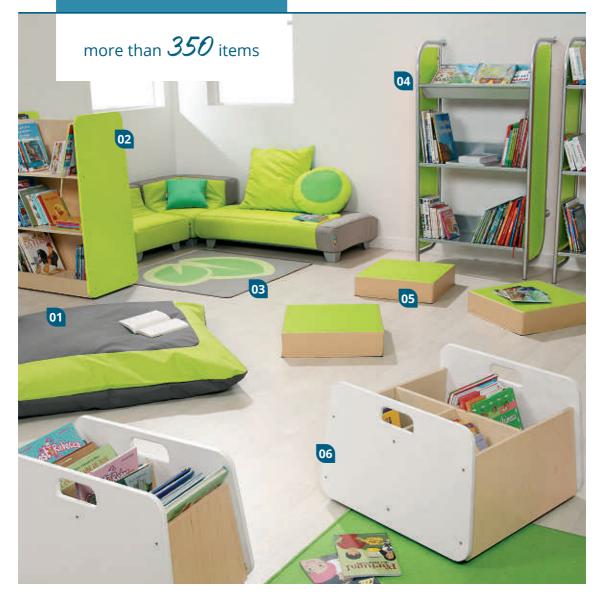

#### A space to relax, read and play

•01 Seaty CUSHION Large Choice of colours 132 152 333 each 160.67 / 130.63 •02 Up BOOK CONTAINER Shelving / Display unit Choice of colours 132 140 977 each 197.12 / 160.26 •03 Hip Hop MAT Leaf 132 140 899 each 21.46 / 17.45 •04 Next SHELVING UNIT WITH WOODEN SIDE PANELS shelves included 3 shelves 146 cm high Choice of colours 132 133 976 each 363.83 / 295.80 •05 QUARTER CUBE Height 12 cm Choice of colours 132 104 503 each 39.79 / 32.35 •06 Up BOOK CONTAINER Basic model Choice of colours 132 140 974 each 75.37 / 61.28