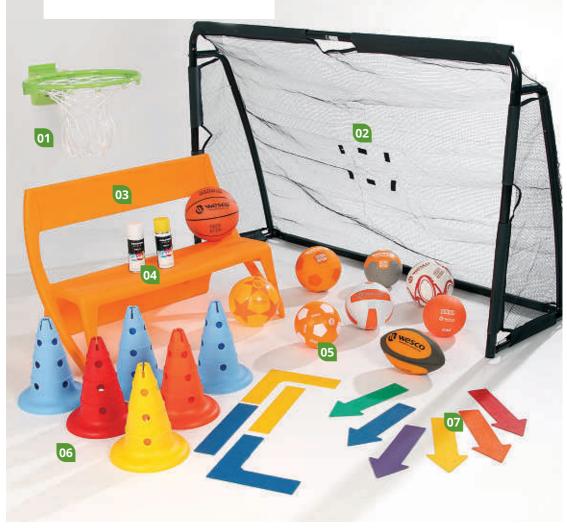

#### Sports & playground

### more than 1400 items

•01 DUNKING BASKETBALL HOOP 132 149 497 each 95.98 / 78.03 \*02 GOAL with training tarpaulin Maestro 132 149 506 each 117.54 / 95.56 •03 Child's bench Choice of colours 132 147 810 each 138.57 / 112.66 \*04 FLOOR MARKING PAINT NON-PERMANENT Choice of colours 132 152 107 each 10.02 / 8.15 \*05 JUNIOR FOOTBALL Size 4 Choice of colours 132 142 828 each 7.55 / 6.14 \*06 CONES Perforated H: 32 cm Choice of colours 132 125 498 each 6.58 / 5.35 \*07 Plastic ARROW FLOOR MARKINGS 132 151 211 pack of 6 14.23 / 11.57

# View all our playground and sports equipment at www.wesco-eshop.ie