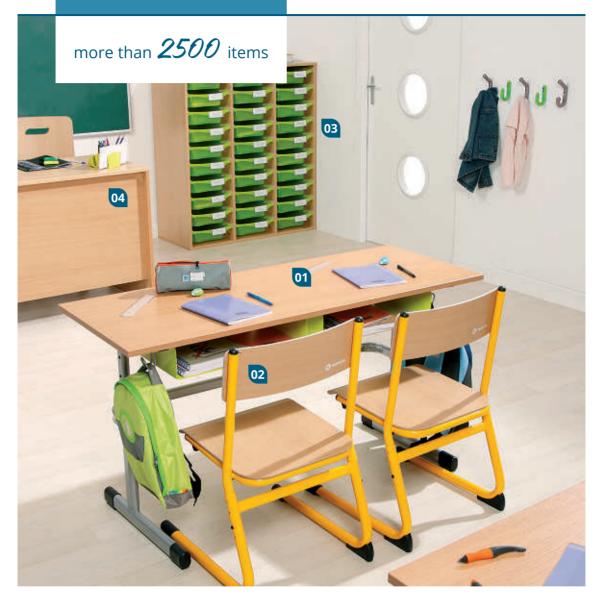

#### Classroom equipment

•01 ADJUSTABLE SCHOOL DESK Double 132 151 838 each 117.54 / 95.56 •02 HEIGHT ADJUSTABLE METALLIC TABLE-STACKABLE CHAIR (S3 TO S6) Choice of colours 132 147 814 each 82.27 / 66.89 •03 Stop-trays KIT (30 trays) 132 137 021 set 444,17 512.00 / 416.26 •04 OFFICE DESK With 2 drawer storage unit 132 133 841 each 358.00 / 291.06