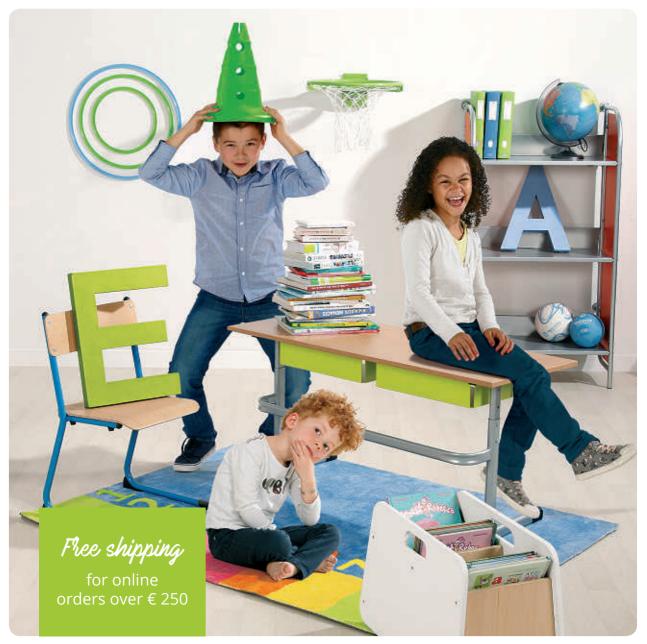

#### Classroom equipment

•01 ADJUSTABLE SCHOOL DESK Double 132 151 838 each 117.54 / 95.56 •02 HEIGHT ADJUSTABLE METALLIC TABLE-STACKABLE CHAIR (S3 TO S6) Choice of colours 132 147 814 each 82.27 / 66.89 •03 Stop-trays KIT (30 trays) 132 137 021 set 444,17 512.00 / 416.26 •04 OFFICE DESK With 2 drawer storage unit 132 133 841 each 358.00 / 291.06