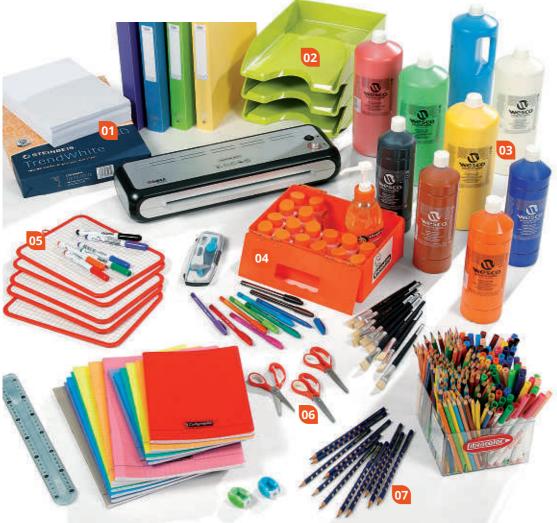

### more than **2400** items

•01 REAM OF PAPER Trendwhite 80g A4 size 132 134 181 each 5.65 / 4.59 • REAM OF PAPER Trendwhite 80g A3 size 132 134 182 each 11.18 / 9.09 •02 MAIL BASKET Choice of colours 132 145 446 each 2.98 / 2.42 •03 ULTRA-COATING GOUACHE MAXI PACK 132 121 384 set 42,60 47.21 / 38.38 •04 STRONG GLUE Adhesive SCHOOL SET 132 125 856 set 36.64 / 29.79 •05 SQUARED BOARDS 132 111 796 pack of 5 6.69 / 5.44 •06 STABILITY SCISSORS 132 103 121 pack of 3 5.03 / 4.09 •07 CRAYONS DE GRAPHITE ERGONOMIQUES GROOVE Slim 132 147 428 les 12 2,10 / 1,75