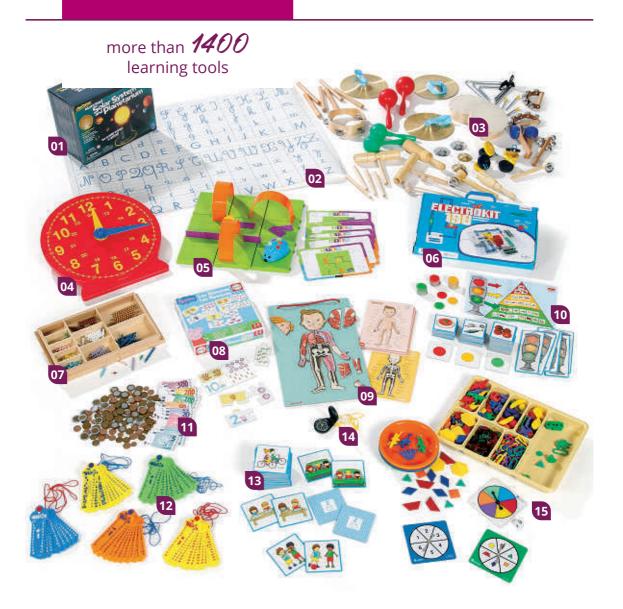

#### **Basic learning**

•01 MOTORISED SOLAR SYSTEM. 132 126 325 set 42.05 / 34.19 •02 TEACHING THE ALPHABET BOARD. 132 142 512 each 28.68 / 23.32 •03 28 INSTRUMENTS KIT. 132 152 289 set 214.59 / 174.46 •04 GIANT MAGNETIC CLOCK. 132 151 946 each 22.53 / 18.32 •05 PROGRAMMABLE MOUSE ROBOT ACTIVITY KIT. 132 152 258 set 70.10 / 56.99 •06 Construct and electrical circuit KIT. 132 122 560 set 47.34 / 38.49 •07 LEARN TO COUNT COLOURED BEADS. 132 129 565 set 67.39 / 54.79 •08 I'M LEARNING WITH PEPPA PIG Numbers. 132 151 177 each 11.76 / 9.56 •09 Magnetic puzzle human world 4 levels. 132 151 601 each 35.47 / 28.84 •10 BALANCE OF WHAT WE EAT. 132 136 332 set 34.83 / 28.32 •11 KIT OF 56 NOTES AND 120 COINS IN EUROS. 132 142 825 set 26.53 / 21.57 •12 WRAP UPS. 132 152 707 pack of 5 •43.49 •10 MANNERS AT SCHOOL. 132 131 994 set 16.17 / 13.15 •14 POCKET COMPASS. 132 119 429 each 4.10 / 3.33 •15 GIANT SORTING SET. 132 101 194 each 73.22 / 59.53